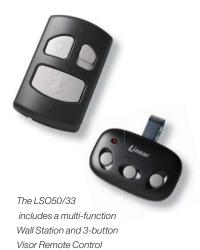

### Secure, Responsive Remote Control

Linear remote controls operate over a long range and employ high-security technology.