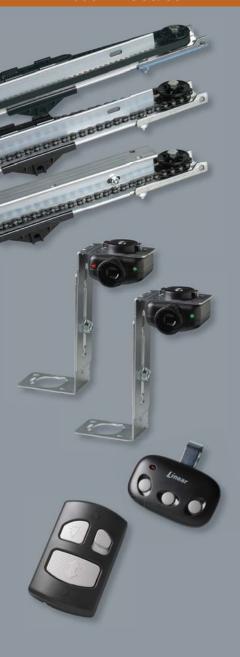

### Belt Drive or Chain Drive, T or I-Rail

Choose from our exceptionally quiet belt drive or our solid-performing chain drive, in T or I beam rail configurations. (*T rails easily convert to I beams*)

### Secure, Responsive Remote Control

Linear remote controls operate over a long range and employ high-security technology.