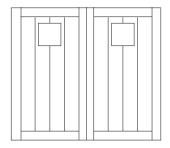

# PANEL STYLE WINDOW OPTIONS

Rectangle on Horizontal Plank AF-PS-H-3RL

Square on Vertical Plank AF-PS-V-2LSQ

**Square Window Options** 

## SWING STYLE OPTIONS

Cross Rails AF-SW-2VP-CR

AF-SW-2VP-VB

AF-SW-2VP-ZB

2LSQ

4LSQV