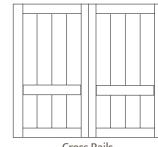

## PANEL STYLE OPTIONS

Cross Rails AF-PS-V-CR2

V Bucks AF-PS-V-VB

Z Bucks AF-PS-V-ZB