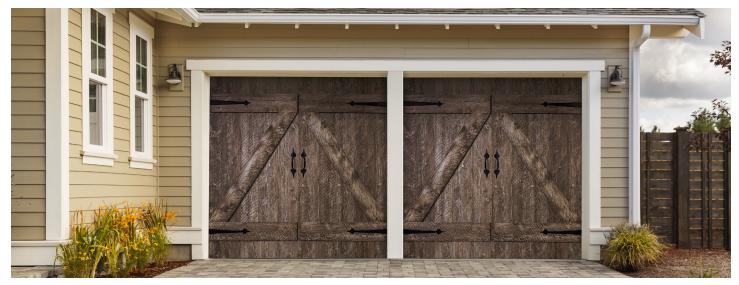

# WHY CHOOSE THE AMERICAN FARMHOUSE?

The American Farmhouse simulates the look and feel of authentic barn wood to add elegance to any home. And like all of our doors, they're painstakingly crafted by hand to ensure architectural excellence of the highest quality.

# THE AMERICAN FARMHOUSE SERIES IS:

- Bug-resistant.
- Moisture-resistant.
- Rot-resistant.
- Virtually maintenance-free.
- Lightweight for less stress on garage door openers.
- An affordable option with a sophisticated look.
- More UV-resistant than traditional door finishes.

## Elegant Design.

The authentic look and feel of American Farmhouse makes it perfect for anyone looking to add curb appeal to their home.