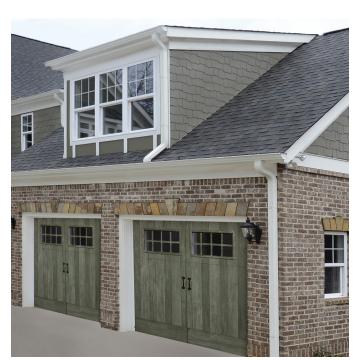

# A MYRIAD OF COLORS FOR EVERY STYLE

The American Farmhouse series is available in a variety of shades in three unique finishes: solid, driftwood, and barnwood. For more information on custom finishes not shown here, contact Artisan.

#### GREENS BLUES **CLASSICS & NEUTRALS** Sage Green SOLID Heritage Blue **SOLID** Galaxy Blue SOLID Starry Night SOLID Harbor Fog Naval Acacia Haze Pewter Green Baltic Blue Barn Red Pewter Gray Spinnaker Gray White Midnight Gray Mocha Espresso SOLID SOLID SOLID SOLID SOLID SOLID SOLID BARNWOOD BARNWOOD BARNWOOD Heritage Blue DRIFTWOOD Harbor Fog **DRIFTWOOD** Acacia Haze Pewter Green Baltic Blue Naval Galaxy Blue Sage Green Starry Night Pewter Gray Spinnaker Gray Gray Black DRIFTWOOD DRIFTWOOD DRIFTWOOD DRIFTWOOD DRIFTWOOD DRIFTWOOD DRIFTWOOD DRIFTWOOD BARNWOOD BARNWOOD