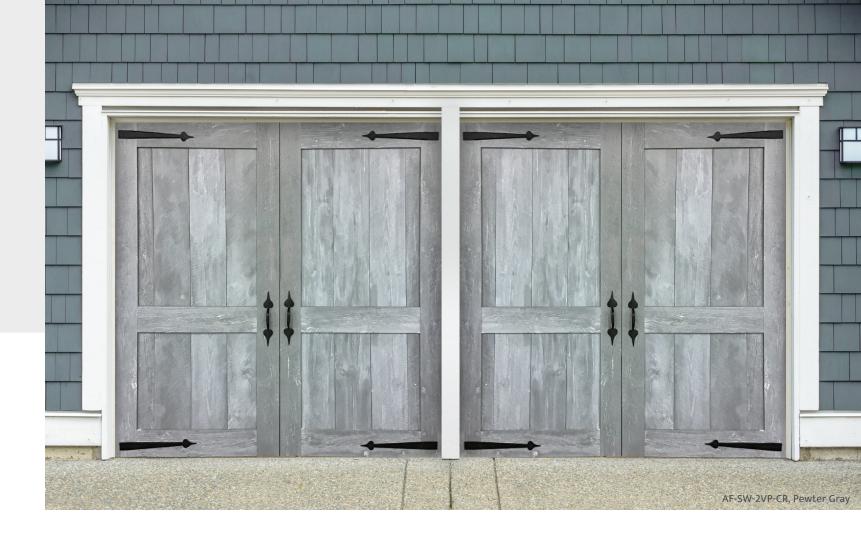

# SWING STYLE DOOR DESIGNS

Our swing style doors replicate the look of historic carriage house doors. You can choose from single and double options with a variety of trim styles.

## SWING STYLE OPTIONS

Cross Rails AF-SW-2VP-CR

AF-SW-2VP-VB

AF-SW-2VP-ZB

2LSQ

4LSQV