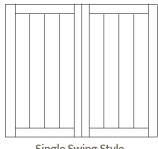

D DRIFTWOOD DRIFTWOOD BARNWOOD BARNWOOD

# PLANK STYLE DOOR DESIGNS

We offer several different plank style doors to suit your unique preferences. These include horizontal and vertical options with several trim styles.

## Plank Style Base



Plank Style - Horizontal AF-PS-H



Plank Style - Vertical AF-PS-V



Plank Style - Alternating Width AF-PS-V-AWB

## PANEL STYLE OPTIONS



Cross Rails AF-PS-V-CR2



V Bucks AF-PS-V-VB



Z Bucks AF-PS-V-ZB

# PANEL STYLE WINDOW OPTIONS



Rectangle on Horizontal Plank AF-PS-H-3RL



Square on Vertical Plank AF-PS-V-2LSQ



**Square Window Options** 

# SWING STYLE DOOR DESIGNS

Our swing style doors replicate the look of historic carriage house doors. You can choose from single and double options with a variety of trim styles.

# Swing Style Base



Single Swing Style AF-SW-2P-V



AF-SW-4P-FCP

## SWING STYLE OPTIONS



Cross Rails AF-SW-2VP-CR



AF-SW-2VP-VB



AF-SW-2VP-ZB



2LSQ

4LSQV

# SWING STYLE WINDOW OPTIONS



Full Glass Window Frame Rectangular Options AF-SW-2VP-16L



Vertical Plank Square Window Options AF-SW-2VP-2LSQ



4LSQH

8LSQV