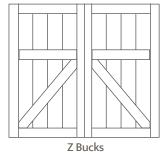

## PANEL STYLE OPTIONS

Cross Rails AF-PS-V-CR2

V Bucks AF-PS-V-VB

Z Bucks AF-PS-V-ZB