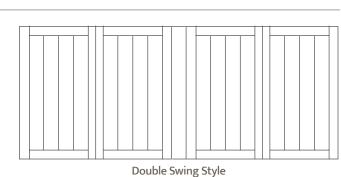

# SWING STYLE DOOR DESIGNS

Our swing style doors replicate the look of historic carriage house doors. You can choose from single and double options with a variety of trim styles.

# Swing Style Base

Single Swing Style AF-SW-2P-V

AF-SW-4P-FCP