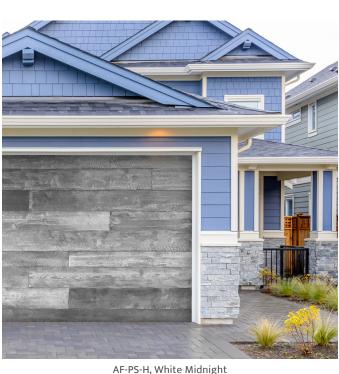

# A MYRIAD OF COLORS FOR EVERY STYLE

The American Farmhouse series is available in a variety of shades in three unique finishes: solid, driftwood, and barnwood. For more information on custom finishes not shown here, contact Artisan.

#### GREENS BLUES **CLASSICS & NEUTRALS** Sage Green SOLID Heritage Blue **SOLID** Galaxy Blue SOLID Starry Night SOLID Harbor Fog Naval Acacia Haze Pewter Green Baltic Blue Barn Red Pewter Gray Spinnaker Gray White Midnight Gray Mocha Espresso SOLID SOLID SOLID SOLID SOLID SOLID SOLID BARNWOOD BARNWOOD BARNWOOD Heritage Blue DRIFTWOOD Harbor Fog **DRIFTWOOD** Acacia Haze Pewter Green Baltic Blue Naval Galaxy Blue Sage Green Starry Night Pewter Gray Spinnaker Gray Gray Black DRIFTWOOD DRIFTWOOD DRIFTWOOD DRIFTWOOD DRIFTWOOD DRIFTWOOD DRIFTWOOD DRIFTWOOD BARNWOOD BARNWOOD