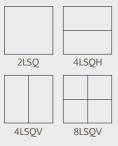

## SWING STYLE OPTIONS

Cross Rails AF-SW-2VP-CR

AF-SW-2VP-VB

AF-SW-2VP-ZB

2LSQ

4LSQV

# SWING STYLE WINDOW OPTIONS

Full Glass Window Frame Rectangular Options AF-SW-2VP-16L

Vertical Plank Square Window Options AF-SW-2VP-2LSQ

4LSQH

8LSQV