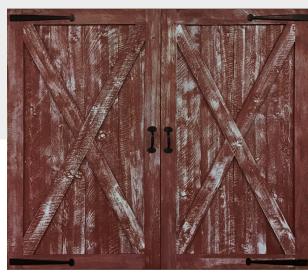

# A MYRIAD OF COLORS FOR EVERY STYLE

The American Farmhouse series is available in a variety of shades in three unique finishes: solid, driftwood, and barnwood. For more information on custom finishes not shown here, contact Artisan.

#### GREENS BLUES **CLASSICS & NEUTRALS** Sage Green SOLID Heritage Blue **SOLID** Galaxy Blue SOLID Starry Night SOLID Harbor Fog Naval Acacia Haze Pewter Green Baltic Blue Barn Red Pewter Gray Spinnaker Gray White Midnight Gray Mocha Espresso SOLID SOLID SOLID SOLID SOLID SOLID SOLID BARNWOOD BARNWOOD BARNWOOD Heritage Blue DRIFTWOOD Harbor Fog **DRIFTWOOD** Acacia Haze Pewter Green Baltic Blue Naval Galaxy Blue Sage Green Starry Night Pewter Gray Spinnaker Gray Gray Black DRIFTWOOD DRIFTWOOD DRIFTWOOD DRIFTWOOD DRIFTWOOD DRIFTWOOD DRIFTWOOD DRIFTWOOD BARNWOOD BARNWOOD