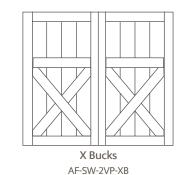

## PANEL STYLE OPTIONS

Cross Rails AF-PS-V-CR2

V Bucks AF-PS-V-VB

Z Bucks AF-PS-V-ZB

## SWING STYLE OPTIONS

Cross Rails AF-SW-2VP-CR

AF-SW-2VP-VB

AF-SW-2VP-ZB

2LSQ

4LSQV