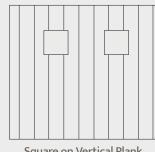

# PANEL STYLE WINDOW OPTIONS

Rectangle on Horizontal Plank AF-PS-H-3RL

Square on Vertical Plank AF-PS-V-2LSQ

**Square Window Options** 