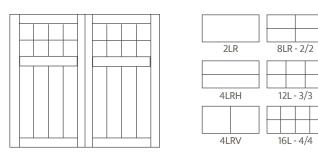

# SWING STYLE WINDOW OPTIONS

Full Glass Window Frame Rectangular Options AF-SW-2VP-16L

Vertical Plank Square Window Options AF-SW-2VP-2LSQ

4LSQH

8LSQV