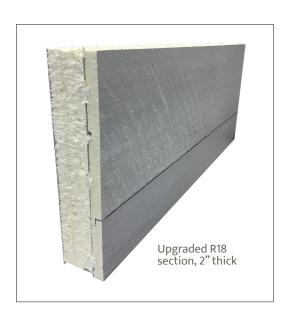

#### **Construction Details**

- Steel-insulated R8 frame sections with Thermal Break
- Standard R8 section thickness:
  - Plank Style: 17/8"
  - Swing Style: 2 3/8"
- Optional R18 section thickness:
  - Plank Style: 2 1/2"
  - Swing Style: 3"
- Facing (planks) are molded 1/2" thick urethane with prime finish, adhered to base sections using an industrial adhesive process.
- Aluminum bottom retainer with U-shaped floor seals.