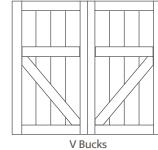

## PANEL STYLE OPTIONS

Cross Rails AF-PS-V-CR2

V Bucks AF-PS-V-VB

Z Bucks AF-PS-V-ZB