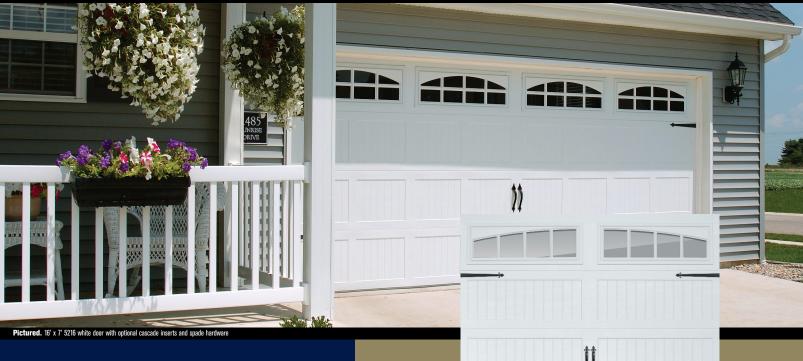

This model also available in

For additional information, please see numbered end-notes on backside.

The 5216 and 5916 combine the beauty of a traditional, wood carriage house door with the strength and durability of steel. A foamed in place process using CFC<sup>7</sup> free polyurethane foam completely fills the core of this product, combining a high degree of structural integrity with an exceptional R-value rating. PVC extrusions at both section joints provide a thermal break by separating the front and back of the door.

#### WINDOW & GLASS OPTIONS

Add a touch of elegance to the outside of your home with the addition of decorative window & glass options from C.H.I. Our glass options are designed to enhance the natural beauty of your exterior while adding to the value of your home.

This model utilizes 26-gauge exterior and 27-gauge interior steel skins injected with polyurethane insulation. The thermallybroken tongue and groove section joint includes a continuous weather seal offering exceptional protection from the elements.